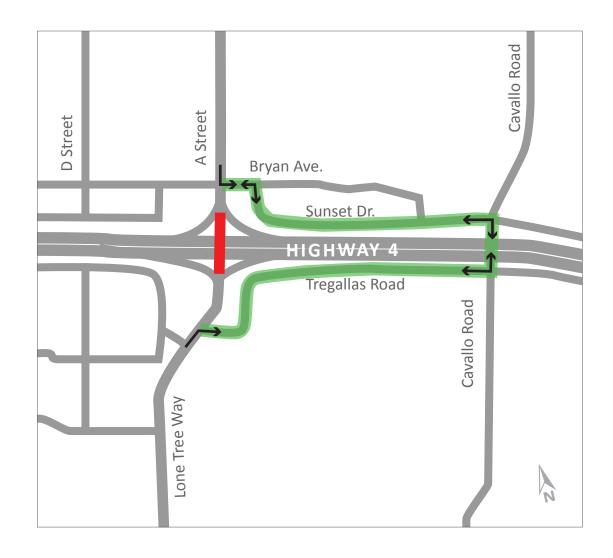

Lone Tree Way/A Street will be closed between the SR4 on and off ramps on Saturday evening from 10:00 pm to 5:00 am and again on Monday through Friday evenings from 10:00 pm to 5:00 am.

There will be single lane closures on Lone Tree Way/A Street in both directions between the SR4 on and off ramps Monday through Friday from 9:00 am to 3:00 pm.

# LONE TREE WAY / A STREET CLOSURE (DETOUR ROUTES MARKED IN GREEN)

**ACTUAL ROUTES MAY CHANGE - PLEASE FOLLOW POSTED DETOUR SIGNS**